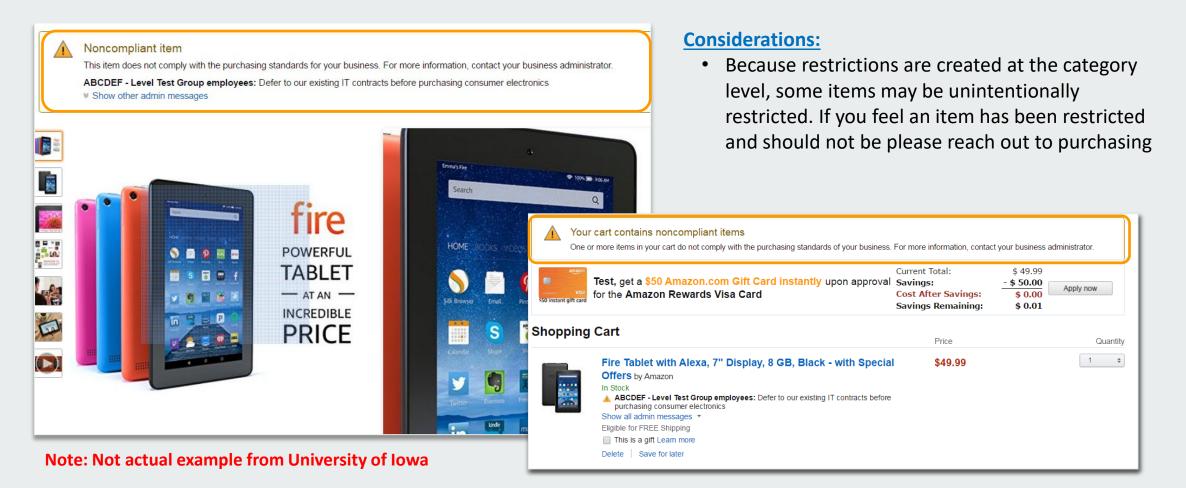

## **Buying Policies**

# **Restricted Policies**

Restricted items are created based on University and Regent policies.