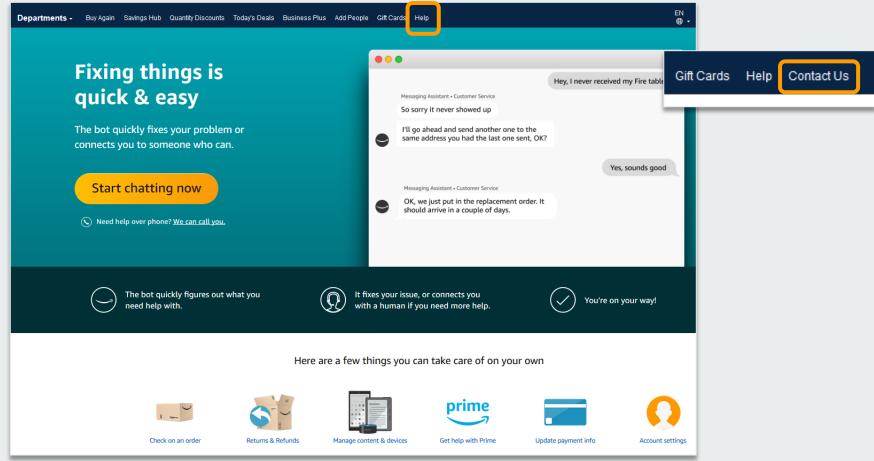

# **Business Customer Support**

Dedicated U.S. based <u>Business Customer Support</u> can be reached a number of ways including email and phone. Not sure what you're looking for? Learn more about the features and benefits on Amazon Business <u>HERE</u>.

# **Customer Support Questions**

For questions from users as well as contact information for a variety of support resources

### Contact Business Customer Support: CLICK HERE

• Provides end users the option to call or email. Please use this method of contact for anything relating to an order, transaction, charge, or shipment