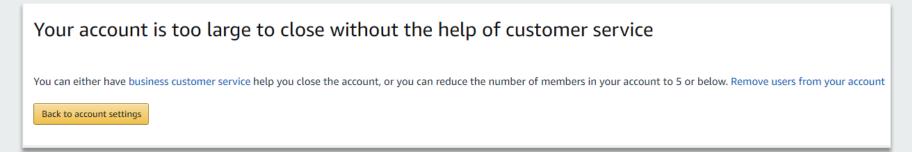

Note: If the Amazon Business account has more than 5 users, they will need to remove the users first. If they do not, they will receive the below error message and can work directly with Customer service for support