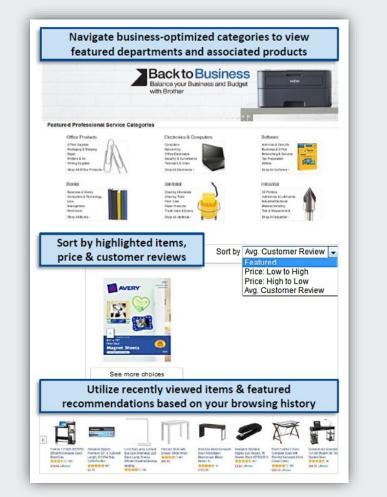

# Search & Browse Optimization

Optimizing search functions in Amazon Business allows you to find the best products to meet your needs and compare prices to find the best value

- Amazon is the "everything store." With such a large selection, we do our best to make it easy for you and your end users to find what you're looking for.
- Recommended filters:
  - Business Sellers
  - Prime Eligible
  - Brand
  - Average Customer Review/Rating
  - Diversity Credentials

# Search Optimization

Optimizing search functions in Amazon Business allows you to find the best products to meet your needs and compare prices to find the best value

- Maximize Savings! Search All Departments & try 1. using generic descriptors instead of brand names
- 2. Consider refining search results with filters available of left side of your screen, such as Prime or **Business Seller**
- 3. Sort results by options listed on the top left of your screen, such as Price: Low to High
- In many cases, you can also Select Quantity 4. **Discounts** to review quantity discounts and purchasing options
- 5. To compare offers, scroll down & select Used & **new** to pull up the **Offer Listing** page