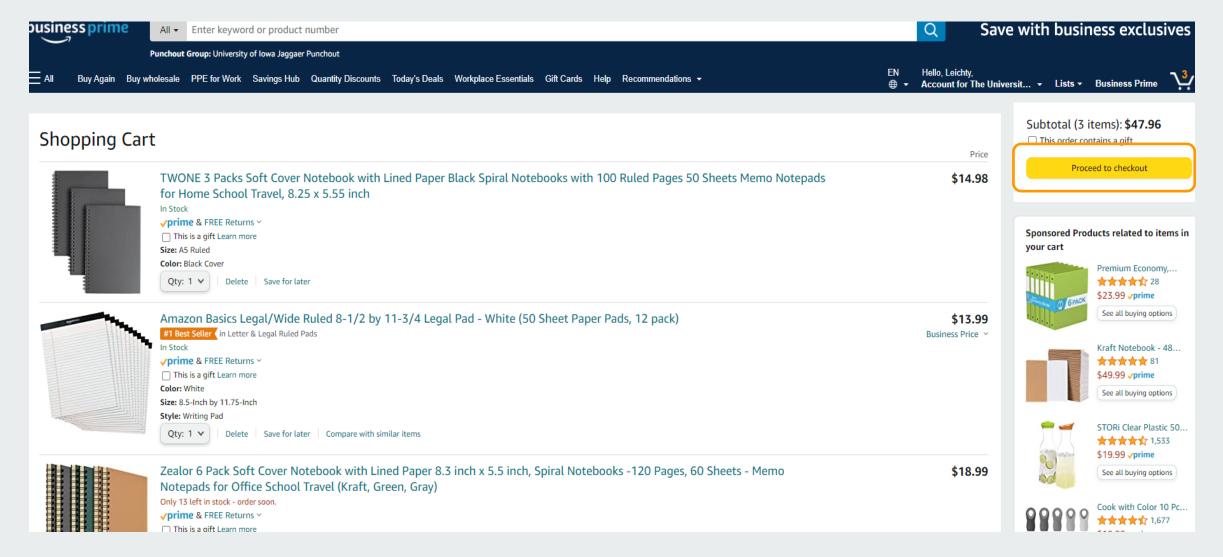

# Cart returned to Jaggaer for approvals

Shopping Cart

- Once the cart is transferred from Amazon Business to eBuy, the normal approval process will start and complete before the Purchase Order is sent to Amazon for fulfillment
- You will then receive an email shipping confirmation once Amazon has shipped the item.