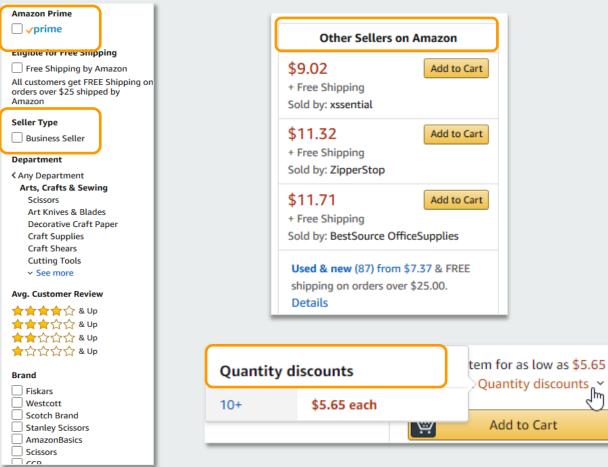

# Search & Browse Optimization

Optimizing search functions in Amazon Business allows you to find the best products to meet your needs and compare prices to find the best value

- Amazon is the "everything store." With such a large selection, we do our best to make it easy for you and your end users to find what you're looking for.
- Recommended filters:
  - Business Sellers
  - Prime Eligible
  - Brand
  - Average Customer Review/Rating
  - Diversity Credentials

# Search Optimization

Optimizing search functions in Amazon Business allows you to find the best products to meet your needs and compare prices to find the best value

- Maximize Savings! Search All Departments & try 1. using generic descriptors instead of brand names
- 2. Consider refining search results with filters available of left side of your screen, such as Prime or **Business Seller**
- 3. Sort results by options listed on the top left of your screen, such as Price: Low to High
- In many cases, you can also Select Quantity 4. **Discounts** to review quantity discounts and purchasing options
- 5. To compare offers, scroll down & select Used & **new** to pull up the **Offer Listing** page

# Bulk Orders / Quotes

If you are needing to order items in bulk, Amazon Business enables to you to do that in addition to requesting quantity discounts from sellers. Please make sure to check with other contracted suppliers to make sure you are getting the best price.