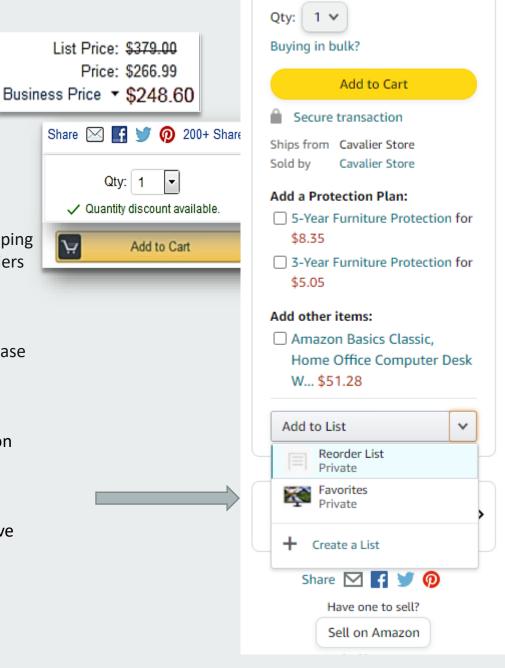

### **Business Pricing & Quantity Discounts**

• Business pricing and quantity discounts are only available to registered business account customers on Amazon. <u>Click</u> to learn more.

### **Business Prime Shipping**

• Once Business Prime Shipping has been purchased, it provides Free Two-Day Shipping on eligible items for all users in the business account. There are multiple pricing tiers to meet the needs of businesses of all sizes. <u>Click</u> to learn more.

### **Business-Only Selection**

• Business-only selection refers to items and offers that are only available for purchase by Amazon Business customers.

### **Favorites**

amazon business

• Amazon allows you to collect favorites and to share with others. Ebuy does not have sharing of favorites with others.