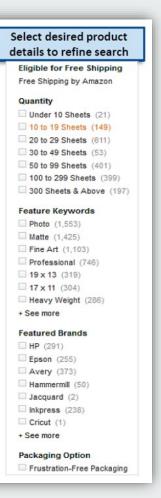

# Search & Browse Optimization

Optimizing search functions in Amazon Business allows you to find the best products to meet your needs and compare prices to find the best value

- Amazon is the "everything store." With such a large selection, we do our best to make it easy for you and your end users to find what you're looking for.
- Recommended filters:
  - Business Sellers
  - Prime Eligible
  - Brand
  - Average Customer Review/Rating
  - Diversity Credentials

# Search Optimization

Optimizing search functions in Amazon Business allows you to find the best products to meet your needs and compare prices to find the best value

- Maximize Savings! Search All Departments & try 1. using generic descriptors instead of brand names
- 2. Consider refining search results with filters available of left side of your screen, such as Prime or **Business Seller**
- 3. Sort results by options listed on the top left of your screen, such as Price: Low to High
- In many cases, you can also Select Quantity 4. **Discounts** to review quantity discounts and purchasing options
- 5. To compare offers, scroll down & select Used & **new** to pull up the **Offer Listing** page