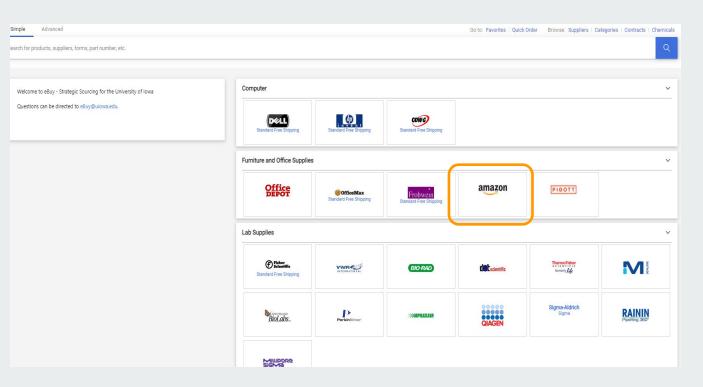

# How to Access Amazon Business

Amazon Business is integrated into University of Iowa's eBuy application. All users will access Amazon Business through eBuy regardless of how they have previously accessed Amazon.

- All registration flows start when the buyer clicks on the Amazon eBuy for the first time
- End users must have access to the Amazon Business punchout in eBuy order to access Amazon Business
- End users should NOT access Amazon Business directly (i.e. trying to sign in from the Amazon.com home page)

**NOTE:** you may receive a pop-up page error message when punching out to Amazon. Please enable pop-ups to remedy this issue.