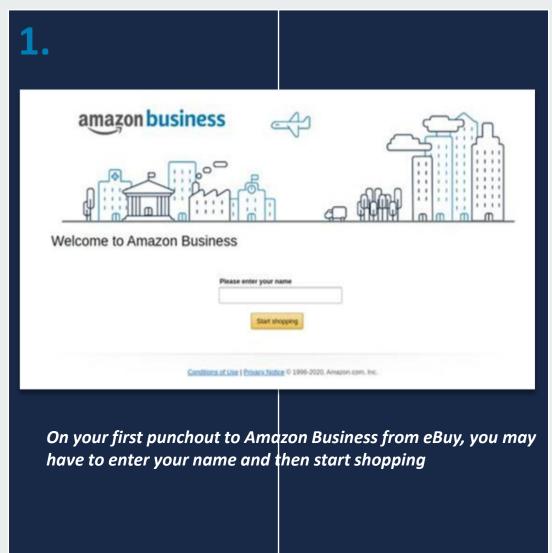

# **Amazon Business Registration Scenarios**

Depending on how an end user has used their work email on Amazon.com or Amazon Business in the past, they will be prompted through the corresponding registration flow.

| Persona             | Objective                                                                                                                                                                                                                                                                |
|---------------------|--------------------------------------------------------------------------------------------------------------------------------------------------------------------------------------------------------------------------------------------------------------------------|
| New User            | Has never used Customer email domain on any Amazon account                                                                                                                                                                                                               |
| User to Convert     | Amazon.com User ( <u>Customer</u> email linked to Amazon) who's order history will be migrated to the Centralized Business Account                                                                                                                                       |
| User to Split       | Amazon.com User ( <u>Customer</u> email linked to Amazon) who would like to transfer all previous order history and account information to a personal email address, freeing up the business email and starting with a clear profile in the Centralized Business Account |
| User to De-Register | Amazon <u>Business</u> User ( <u>Customer</u> email currently linked to an Amazon Business account) who needs to convert account to a consumer account prior to joining the central account                                                                              |

# New User

amazon business | Professional Services