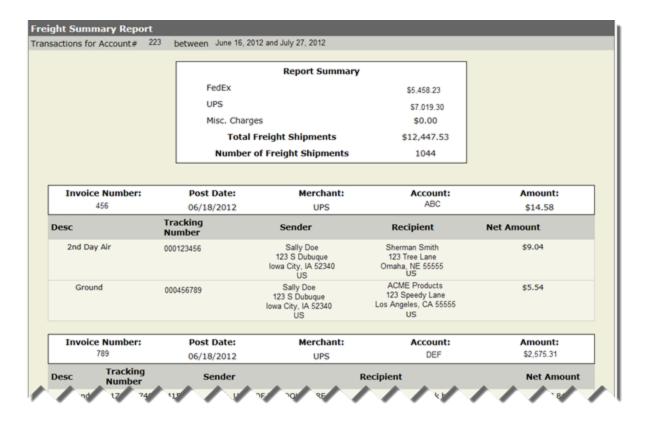

## **Trans Detail button:**

While reconciling freight transactions, to view the shipments associated with the transaction, click on the Trans Detail button. This will open a new window to the freight report and show you the shipping information attached to that transaction. To look at the rest of the freight report, simply scroll up or down to get to the information you want to view. You may also export this report to CSV or Excel.

| Invoice Number:<br>123 | Post Date:<br>07/24/2012 | Merchant:<br>FEX                                          | Account:<br>ABC                                                 | Amount:<br>\$21.45 |                |
|------------------------|--------------------------|-----------------------------------------------------------|-----------------------------------------------------------------|--------------------|----------------|
| Desc                   | Tracking<br>Number       | Sender                                                    | Recipient                                                       | Net<br>Amount      |                |
| FedEx Ground           | 0002223111               | SHIPPING<br>123 This Address<br>Iowa City, IA 52240<br>US | Sally Smith<br>123 Holiday Lane<br>Des Moines, IA 55555<br>US   | \$4.28             | More<br>Detail |
| FedEx Ground           | 000123456                | SHIPPING<br>123 This Address<br>Iowa City, IA 52240<br>US | ACME Products<br>123 Speedy Lane<br>Los Angeles, CA 55555<br>US | \$4.28             | More<br>Detail |
| FedEx Ground           | 000447798                | SHIPPING<br>123 This Address<br>lowa City, IA 52240<br>US | ACME Products<br>123 Speedy Lane<br>Los Angeles, CA 55555<br>US | \$4.28             | More<br>Detail |
| FedEx Ground           | 000777777                | SHIPPING<br>123 This Address<br>lowa City, IA 52240<br>US | ACME Products<br>123 Speedy Lane<br>Los Angeles, CA 55555<br>US | \$4.28             | More<br>Detail |
| FedEx Ground           | 000789456                | SHIPPING<br>123 This Address<br>Iowa City, IA 52240<br>US | Jane Doe<br>456 Praine Lane<br>Washington, DC 55555<br>US       | \$4.33             | More<br>Detail |