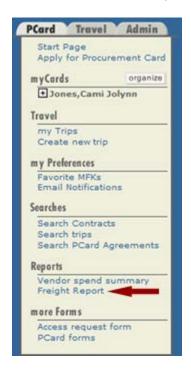

## **Generate Freight Report**

ProTrav has a reporting tool for basic and upper level users to be able to review and download freight information from UPS and Fed Ex.

Once you have logged into ProTrav, click on the PCard tab, under reports click Freight Report: