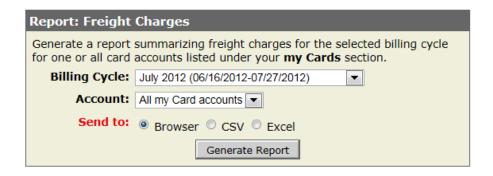

You can then choose your billing cycle from the drop box and also which account to run the query on. Once those are selected, click on **Generate Report**. You may leave the report results to display on the browser or export to CSV or Excel.