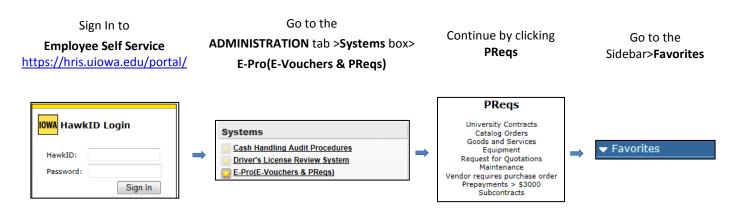

## e-Pro (E-Vouchers & PReqs) Favorites

Favorites are for saving frequently used information that can be applied by using the Drop Down menu 🚳 on the form. You can also add items to your Favorites by clicking add link when completing the form.

## **Accessing Favorites**

To manage your Favorites navigate to the Favorites menu on the Sidebar. Here you can Add, Remove or Edit these fields.

- BookmarkName is a title you assign to the Favorite to identify and remember it by. •
- Remove a Favorite by clicking the Red  $\ge$ .
- Edit any fields.
- Add a Favorite by clicking the Add button. •
- Always Save changes, by clicking the Save button. .